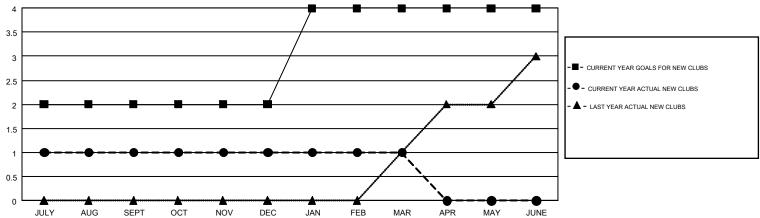

## GMT MONTHLY MEMBERSHIP PROGRESS REPORT

Results as of: 3/31/2019

Multiple District 60

MT: CARLTON LLOYD

LOCATION: GUYANA

| GMT: CARLTO   | ON LLOYD      |             |               |                                |                           |                         | GMT CA 1                                     |  |
|---------------|---------------|-------------|---------------|--------------------------------|---------------------------|-------------------------|----------------------------------------------|--|
|               | Club          | s           |               | Members  RESULTS FOR 2018-2019 |                           |                         |                                              |  |
|               | RESULTS FOR   | R 2018-2019 |               |                                |                           |                         |                                              |  |
| QUARTER       | NEW CLUB GOAL | NEW CLUBS   | DROPPED CLUBS | QUARTER                        | MEMBER GROWTH NET<br>GOAL | MEMBER GROWTH<br>ACTUAL | DROPPED MEMBERS ACTUAL (including transfers) |  |
| JULY/AUG/SEPT | 2             | 1           | 2             | JULY/AUG/SEPT                  | 97                        | 75                      | 73                                           |  |
| OCT/NOV/DEC   | 0             | 0           | 1             | OCT/NOV/DEC                    | 50                        | 81                      | 119                                          |  |
| JAN/FEB/MAR   | 2             | 0           | 0             | JAN/FEB/MAR                    | 98                        | 64                      | 57                                           |  |
| APR/MAY/JUNE  | 0             | 0           | 0             | APR/MAY/JUNE                   | 30                        | 0                       | 0                                            |  |

## GOALS AND ACTUAL NEW CLUBS CUMULATIVE