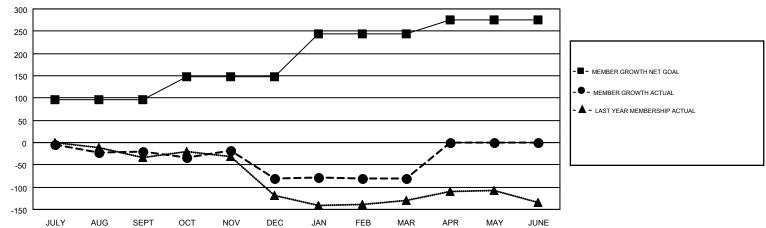

## GMT MONTHLY MEMBERSHIP PROGRESS REPORT

Results as of: 3/31/2019

Multiple District 60

MT: CARLTON LLOYD

LOCATION: GUYANA

| GMT: CARLTO   | ON LLOYD      |             |               |                                |                           |                         | GMT CA 1                                     |  |
|---------------|---------------|-------------|---------------|--------------------------------|---------------------------|-------------------------|----------------------------------------------|--|
|               | Club          | s           |               | Members  RESULTS FOR 2018-2019 |                           |                         |                                              |  |
|               | RESULTS FOR   | R 2018-2019 |               |                                |                           |                         |                                              |  |
| QUARTER       | NEW CLUB GOAL | NEW CLUBS   | DROPPED CLUBS | QUARTER                        | MEMBER GROWTH NET<br>GOAL | MEMBER GROWTH<br>ACTUAL | DROPPED MEMBERS ACTUAL (including transfers) |  |
| JULY/AUG/SEPT | 2             | 1           | 2             | JULY/AUG/SEPT                  | 97                        | 75                      | 73                                           |  |
| OCT/NOV/DEC   | 0             | 0           | 1             | OCT/NOV/DEC                    | 50                        | 81                      | 119                                          |  |
| JAN/FEB/MAR   | 2             | 0           | 0             | JAN/FEB/MAR                    | 98                        | 64                      | 57                                           |  |
| APR/MAY/JUNE  | 0             | 0           | 0             | APR/MAY/JUNE                   | 30                        | 0                       | 0                                            |  |

## GOALS AND ACTUAL MEMBERS CUMULATIVE

| DROPPED CLUBS: 3            |     | 50 CLUBS OF 122 ADDED 1 OR MORE<br>NEW MEMBERS | GENDER DISTRIBUTION           MALE         1,558 (44.87%)           FEMALE         1,914 (55.13%) |  |     |
|-----------------------------|-----|------------------------------------------------|---------------------------------------------------------------------------------------------------|--|-----|
| DROPPED MEMBERS             |     |                                                |                                                                                                   |  |     |
| DECEASED                    | 33  | CLICK HERE FOR CUMULATIVE                      | TOTAL FAMILY UNIT MEMBERS                                                                         |  | 130 |
| CLUB CANCELLED 39 OTHER 177 |     | MEMBERSHIP DATA                                | FAMILY MEMBERS PAYING HALF                                                                        |  | 68  |
| TOTAL                       | 249 |                                                | 3020                                                                                              |  |     |